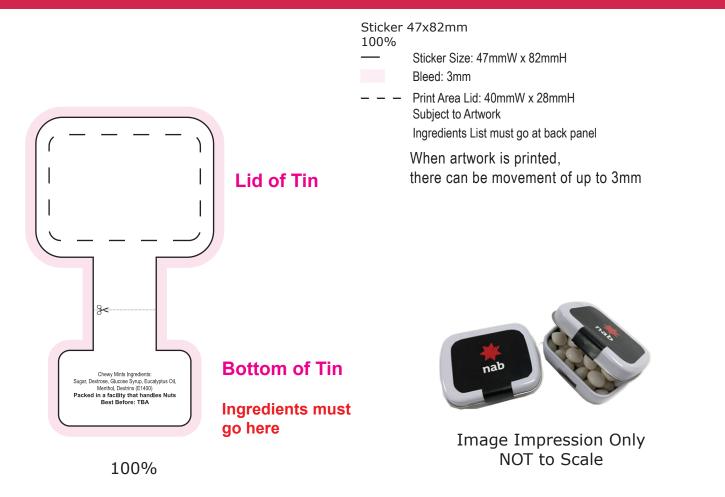

## ART APPROVAL

All colours used in this document are indicative only and they may vary across a variety of printing techniques and confectionery

| Product Code                                                  | : CC079C                                                                                                                                                                      |
|---------------------------------------------------------------|-------------------------------------------------------------------------------------------------------------------------------------------------------------------------------|
| Description<br>Order#<br>Company Name<br>Contact<br>Mint Type | <ul> <li>Small Rectangle Tin filled with CHEWY Mints 30g</li> <li>CHEWY</li> </ul>                                                                                            |
| Sticker Size<br>Print Colour<br>Quantity<br>Delivery Date     | <ul> <li>47mmW x 82mmH</li> <li>Customer must provide PMS Colour print guide</li> <li>:</li> </ul>                                                                            |
|                                                               | tickers are printed digitally, please provide PMS colours if a close match is crucial<br>rm us of this when ordering. If PMS colours are not provided we will print directly. |